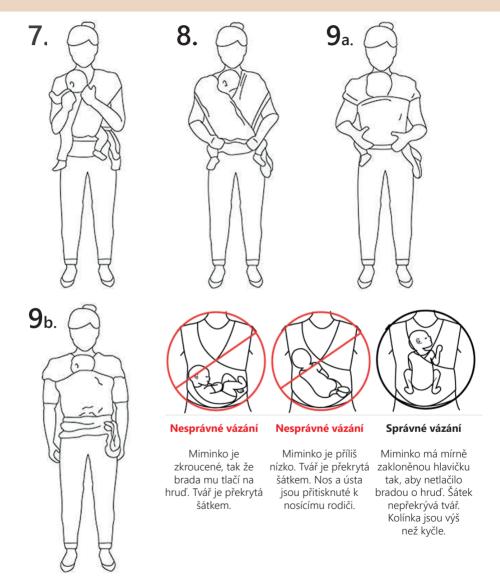

### Vložení miminka

**7.**Miminko vkládáte do ramenních popruhů šátku. Začněte tým, který máte blíže k hrudi. Dítě si opřete o rameno a vložte mu nejdříve jednu a pak druhou nohu tak, aby mělo kříž mezi nimi. **8.**Rozložte látku široce přes zádíčka dítěte od jedné podkolenní jamky ke druhé. Nejdříve vnitřní, pak teprve vnější pruh. **9a.**Přetáhněte vodorovný pruh s logem směrem nahoru přes spodní část těla a záda, až ke krku dítěte. Nožičky miminka vytáhněte ven a šátek podkasejte pod zadečkem miminka. **9b.**U novorozenců (do cca 6 týdnů) můžete zatáhnout vodorovný pruh s logem směrem nahoru přes spodní část těla a záda, až ke krku dítěte tak, že nožičky zůstanou schované uvnitř pod vodorovným pruhem.

## T.I.C.K.S

- T (tight) TĚSNĚ těsný ale zároveň s citem navázaný šátek, zabrání propadávání dítěte do stran či jeho vyosení. Hlavička děťátka by měla být v jedné ose se zády. To zajistí příjemné a komfortní nošení pro nosící osobu i děťátko. Správně dotažený šátek poznáte tak, že se při předklonu dítě v šátku neprověsí.
- I (in view at all times) JISTOTA REAKCÍ DĚŤÁTKA dítě mějte vždy na očích, tak abyste byli schopní kontrolovat jeho stav a reakce a tak okamžitě reagovat na jeho potřeby.
- C (close enough to kiss) PUSA NA ČELÍČKO dítě vázejte tak vysoko, abyste mu bez problémů dokázali při sklonění hlavy dát pusu na čelo. Zároveň bradou nesmíte narážet na hlavičku miminka.
- K (keep chin of the chest) KONTROLA BRADY A HRUDI dítě nesmí být v šátku pokroucené a stlačené tak, aby mu brada tlačila na hruď. Mělo by mít mírně zakloněnou hlavičku, abyste mu dokázali mezi bradu a hruď vložit 2 prsty na šířku. Hlava by však neměla být zakloněná příliš.
- S (supported back) STÁLE PODEPŘENA ZÁDÍČKA DĚŤÁTKA ve svislé poloze by mělo dětátko být pohodlně opřené o tělo nosící osoby v pozici bříško na bříško a jeho zádíčka by měla mít vzhledem k stupni vývoje oporu uprostřed v oblasti krční, hrudní a bederní páteře. Šátek máte rozvinutý od jedné podkolenní jamky ke druhé, aby byly nožičky roztažené do široka a kolínka výše (připomínající písmeno M). Tím vytvoříte podsazený zadeček a kulatá záda. Nesedící děti by měly mít v šátku schované i ručičky, aby se nemohly zaklánět.