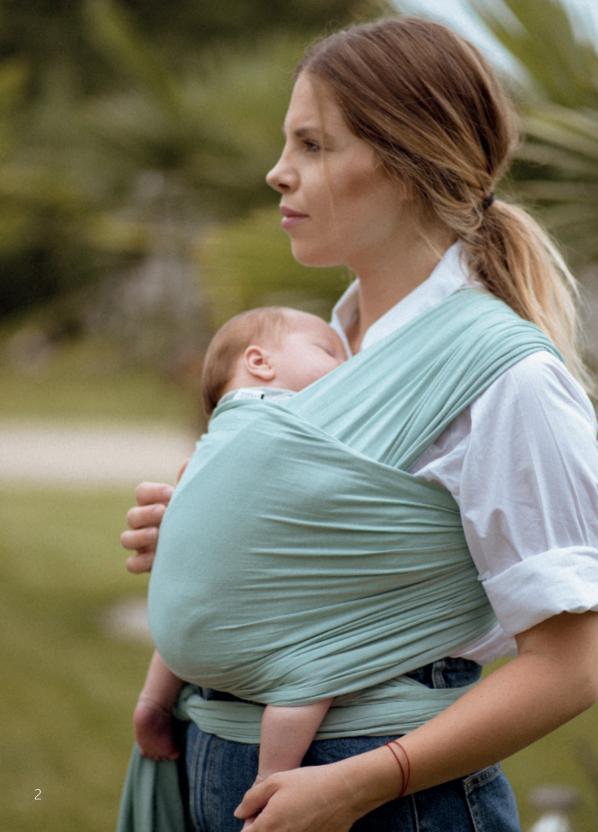

## Minu šátek

Naše šátky jsou vyrobené ze 100% přírodního certifikovaného Lenzing Modalu. Tento výjimečně ekologický materiál je úžasně hladký, má jemný povrch, hedvábný lesk a zářivé barvy. Na rozdíl například od bavlny je mnohem pevnější a mimořádně odolný proti vytáhnutí. Měkký a hebký zůstává i po mnohonásobném praní a neztrácí lesk ani barevnou jasnost.

#### Typ úvazu

Doporučujeme vertikální úvaz vpředu "kříž s kapsou ven". Nedoporučujeme nosit Minu šátek s dítětem zády k Vám. Stejně tak šátek není vhodný pro úvaz na záda.

### Vložení miminka

**7.**Miminko vkládáte do ramenních popruhů šátku. Začněte tým, který máte blíže k hrudi. Dítě si opřete o rameno a vložte mu nejdříve jednu a pak druhou nohu tak, aby mělo kříž mezi nimi. **8.**Rozložte látku široce přes zádíčka dítěte od jedné podkolenní jamky ke druhé. Nejdříve vnitřní, pak teprve vnější pruh. **9a.**Přetáhněte vodorovný pruh s logem směrem nahoru přes spodní část těla a záda, až ke krku dítěte. Nožičky miminka vytáhněte ven a šátek podkasejte pod zadečkem miminka. **9b.**U novorozenců (do cca 6 týdnů) můžete zatáhnout vodorovný pruh s logem směrem nahoru přes spodní část těla a záda, až ke krku dítěte tak, že nožičky zůstanou schované uvnitř pod vodorovným pruhem.