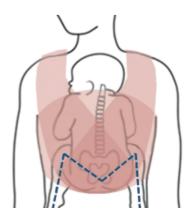

## T.I.C.K.S

- T (tight) TĚSNĚ těsný ale zároveň s citem navázaný šátek, zabrání propadávání dítěte do stran či jeho vyosení. Hlavička děťátka by měla být v jedné ose se zády. To zajistí příjemné a komfortní nošení pro nosící osobu i děťátko. Správně dotažený šátek poznáte tak, že se při předklonu dítě v šátku neprověsí.
- I (in view at all times) JISTOTA REAKCÍ DĚŤÁTKA dítě mějte vždy na očích, tak abyste byli schopní kontrolovat jeho stav a reakce a tak okamžitě reagovat na jeho potřeby.
- C (close enough to kiss) PUSA NA ČELÍČKO dítě vázejte tak vysoko, abyste mu bez problémů dokázali při sklonění hlavy dát pusu na čelo. Zároveň bradou nesmíte narážet na hlavičku miminka.
- K (keep chin of the chest) KONTROLA BRADY A HRUDI dítě nesmí být v šátku pokroucené a stlačené tak, aby mu brada tlačila na hruď. Mělo by mít mírně zakloněnou hlavičku, abyste mu dokázali mezi bradu a hruď vložit 2 prsty na šířku. Hlava by však neměla být zakloněná příliš.
- S (supported back) STÁLE PODEPŘENA ZÁDÍČKA DĚŤÁTKA ve svislé poloze by mělo dětátko být pohodlně opřené o tělo nosící osoby v pozici bříško na bříško a jeho zádíčka by měla mít vzhledem k stupni vývoje oporu uprostřed v oblasti krční, hrudní a bederní páteře. Šátek máte rozvinutý od jedné podkolenní jamky ke druhé, aby byly nožičky roztažené do široka a kolínka výše (připomínající písmeno M). Tím vytvoříte podsazený zadeček a kulatá záda. Nesedící děti by měly mít v šátku schované i ručičky, aby se nemohly zaklánět.