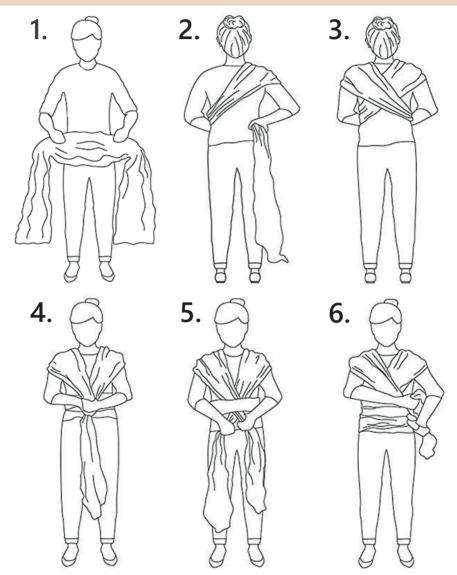

## Vázání šátku

1.Rozložte šátek a najděte logo Minu. Logo značí střed šátku, který si položte vodorovně na břicho.
2.Volné konce veďte za záda a překřižte. Dbejte na to, aby se Vám šátek neprotáčel a zůstal rozložený.
3.Prekřížené konce veďte přes ramena dopředu. 4.Oba konce prostrčte pod vodorovným pruhem na břiše. Stále držte celý úvaz, tak aby zůstal napnutý. 5.Na břiše konce překřižte a veďte je kolem pasu.
6.Za zády, vepředu nebo na bedrech uvažte dvojitý uzel. Ujistěte se, že šátek máte uvázaný těsně a zároveň s dostatečným prostorem pro miminko.